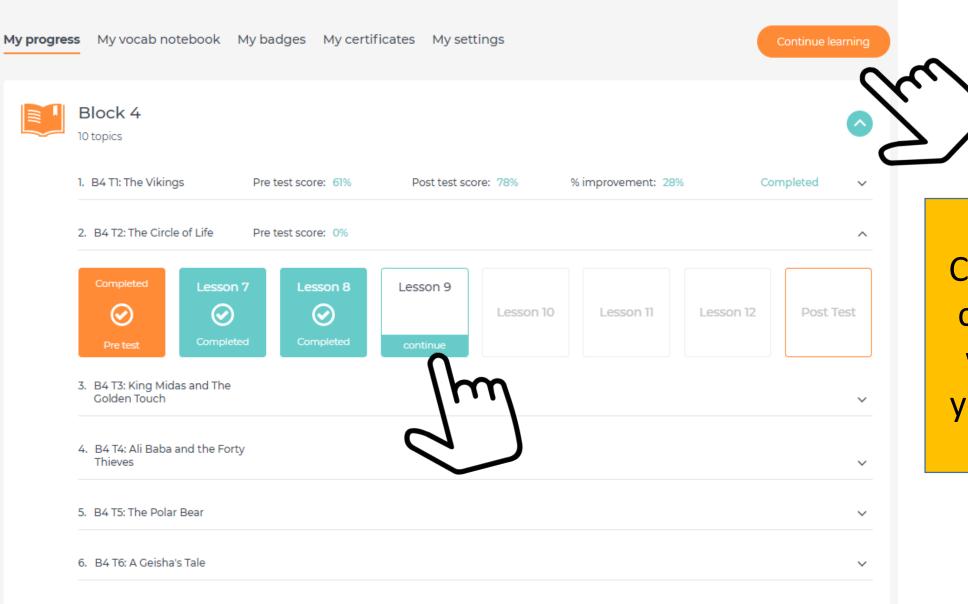

ability. Good luck!

To start your test click here. This test will place you in the correct starting place.

7. B4 T7: Wacky Weather!

Clicking on either continue button will take you to your next lesson!

 $\sim$ 

When you have completed a topic, you will see your pre test score, your post test score and how much improvement you have made!