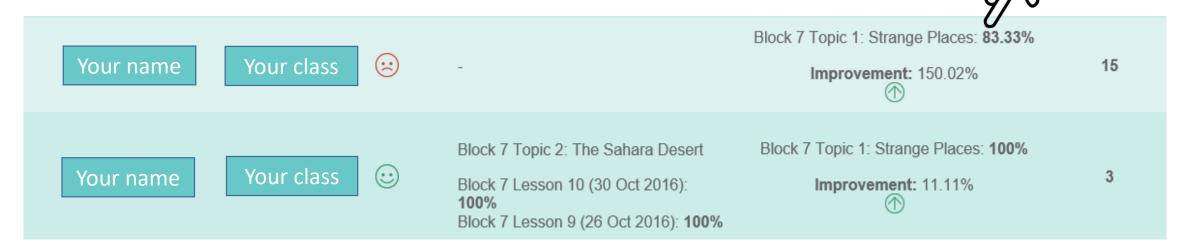

#### What do we expect from you?

Each week, you need to complete a minimum of <u>**2** Bedrock lessons</u>. Your teacher will set this for you as homework or as classwork.

Each week, they are emailed a report that looks like this:

This means they can tell who's been improving their vocabulary and who hasn't!