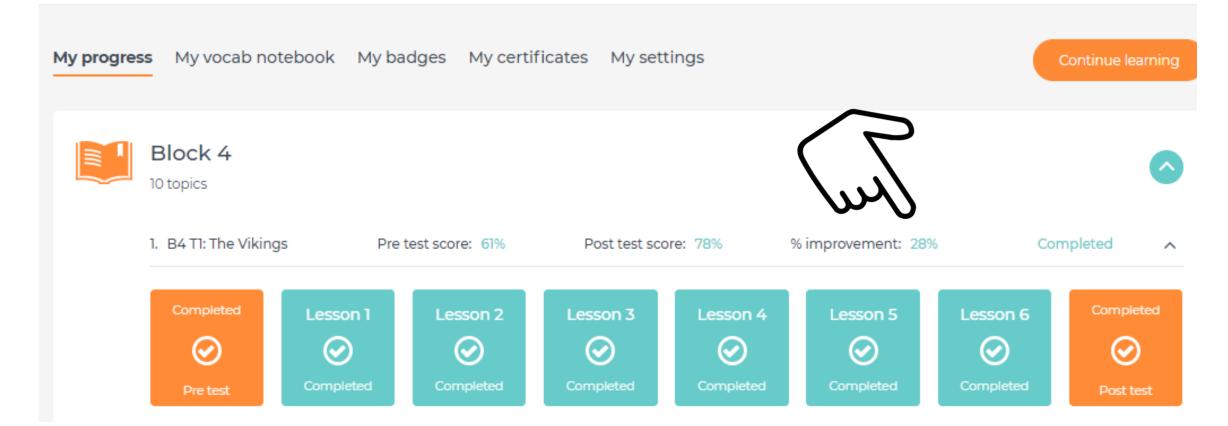

# How is my progress measured?

You do a test to start with. This shows us how much of the language you already know.

Then you work your way through the lessons and games.

At the end of each unit, you are tested to see how much progress you've made.

When you have completed a topic, you will see your pre test score, your post test score and how much improvement you have made!